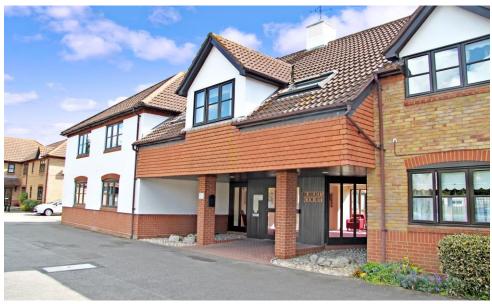

## **37 Roberts Court**

Baddow Road, Chelmsford, Essex, CM2 9RQ

Lease: 125 years from 1989 PRICE: £185,000

#### **Property Description:**

A TWO BEDROOM RETIREMENT APARTMENT SITUATED ON THE FIRST FLOOR WITH VIEWS OVER THE PARK AND COURTYARDS Roberts Court was constructed by Roberts Homes and comprises 39 properties arranged over 2 floors. Apartments 21-33 only on the first floor are served by a lift. Situated in Great Baddow Recreation grounds with its Bowling Green and Community Centre. Local shops and bus route into Chelmsford Town Centre are easily accessible. The Development Manager can be contacted from various points within each property in the case of an emergency. For periods when the Development Manager is off duty there is a 24 hour emergency Appello call system. Each property comprises an entrance hall, lounge, kitchen, one or two bedrooms and bathroom. It is a condition of purchase that male residents be over the age of 65 years or female residents be over over 60 years. Please speak to our Property Consultant if you require information regarding event fees that may