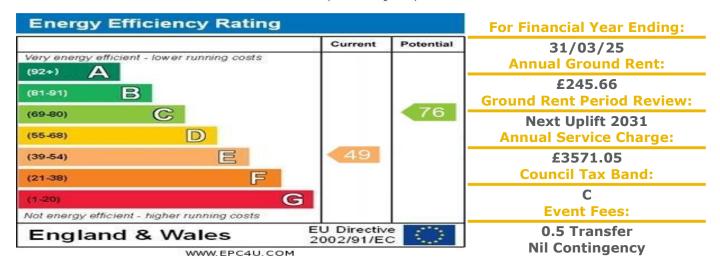

## **37 Roberts Court**

Baddow Road, Chelmsford, Essex, CM2 9RQ

Lease: 125 years from 1989 PRICE: £185,000

Residents' lounge 24 hour emergency Appello call system Lift (only flats 21-33 on first floor) Development Manager **Guest Suite** 

Price to include carpets, curtains and light fittings

Lease: 125 years from 1989