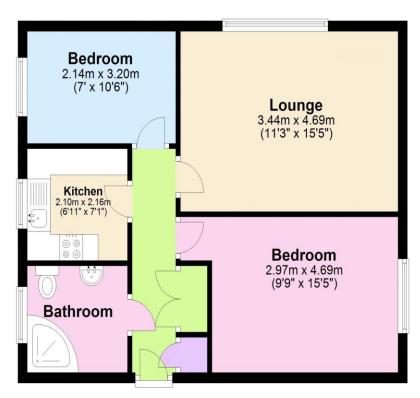

# Visit us at retirementhomesearch.co.uk

Flat
Approx. 52.1 sq. metres (561.2 sq. feet)

#### Total area: approx. 52.1 sq. metres (561.2 sq. feet)

This floor plan is for illustrative purposes only and is not to scale. Where measurements are shown, these are approximate and should not be relied upon. Total square area includes the entirety of the property and any outbuildings/garages. Sanitary ware and kitchen fittings are representative only and approximate to actual position, shape and style. No liability is accepted in respect of any consequential loss arising from the use of this plan. Reproduced under licence from Evolve Partnership Limited. All rights reserved.

Plan produced using PlanUp.

Retirement Homesearch, Queensway House, 11 Queensway, New Milton, Hampshire, BH25 5NR T: 0333 321 4060 F: 0333 321 4065 E: enquiries@retirementhomesearch.co.uk

Retirement Homesearch Limited, Registered Office: Queensway House, 11 Queensway, New Milton, Hampshire, BH25 5NR Registered in England No. 3829469