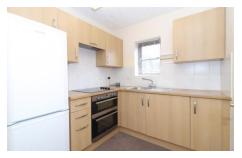

#### **Property Description:**

A TWO BEDROOM RETIREMENT APARTMENT SITUATED ON THE FIRST FLOOR WITH VIEWS OVER THE PARK AND COURTYARDS Roberts Court was constructed by Roberts Homes and comprises 39 properties arranged over 2 floors. Apartments 21-33 only on the first floor are served by a lift. Situated in Great Baddow Recreation grounds with its Bowling Green and Community Centre. Local shops and bus route into Chelmsford Town Centre are easily accessible. The Development Manager can be contacted from various points within each property in the case of an emergency. For periods when the Development Manager is off duty there is a 24 hour emergency Appello call system. Each property comprises an entrance hall, lounge, kitchen, one or two bedrooms and bathroom. It is a condition of purchase that male residents be over the age of 65 years or female residents be over over 60 years. Please speak to our Property Consultant if you require information regarding event fees that may